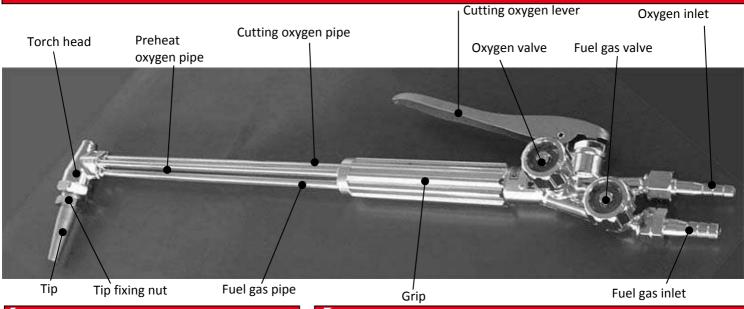

# MK-K251

Koike's versatile MK-K251

is a universal type torch employing tip mixing method.

The MK-K251 Gas Cutting Torch is well-balanced, simple and rugged in design and durable. It will reduce risk of flashback. Even if flashback should occur, the tip mixing method reduces risk of damage to the unit.

The MK-K251 is designed for many applications, therefore is very efficient: by changing tips depending on the job, one MK-K251 cutting torch fulfills various functions.

#### Specifications

| Torch length      | 495mm(18.3")                           |  |
|-------------------|----------------------------------------|--|
| Weight            | 1kg(2.2 lb)                            |  |
| Cutting thickness | MAX. 250mm(10")                        |  |
| Torch head angle  | 90°                                    |  |
| Fuel gas          | Any medium pressure fuel gas available |  |
|                   | gas available                          |  |

#### Connections

|          | Oxygen | Fuel gas |
|----------|--------|----------|
| US 9/16" | Right  | Left     |
| BS 3/8"  | Right  | Left     |
| UNF 5/8" | Right  | Left     |

<sup>\*</sup>Or other specified hose connections available.