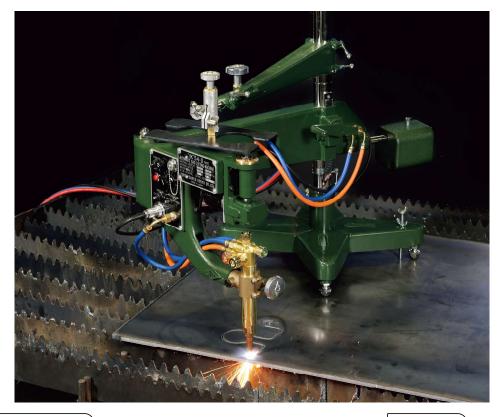

## IK-54 D

## Overview

IK-54 D is a mold tracing cutting machine with a robust structure that can cut mild steel up to thickness 100mm with high quality. Machine traces the mold reliably with a powerful magnet roller. In addition, by selecting the magnet roller by different diameter ( $\phi$ 8 / 10/15 / 20mm), it's possible to correspond to various mold shapes.

## Feature

- Cutting Oxygen ON and movement start are consolidated in a single operation.
- Powerful magnet roller perform reliable copying.
- Movement speed is stabilized by the PWM control.
- Cutting of circle up to 1700mm diameter is possible. (Using main shaft)