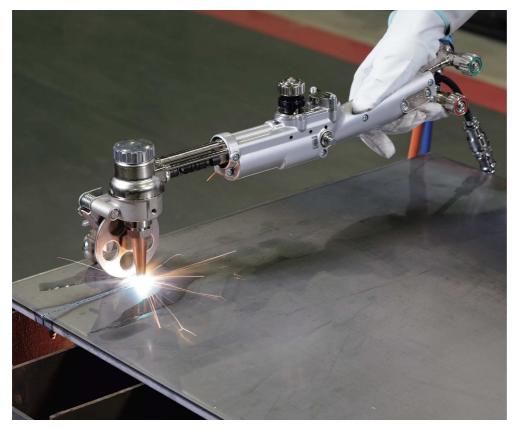

## Overview

Handy Auto II is a hand held semiautomatic cutting torch that combines the conveniences of an handy torch and an automatic machine. Torch can be used as a hand-held torch, and various cutting can be performed freely, comfortably, accurately.

By using one-touch attachments easily handle accurate straight, small and big circle, and bevel cutting. Only 2.7Kg provides excellent usability and portability. The Handy Auto II kit is composed by the main body and accessories in a special case convenient for carrying and storing.