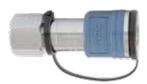

#### Brightly colored

For safety, each coupling socket has lock key made of brightly colored resin. Unlike sticker or paint, color is permanent, contributing in safety.

#### ■ Safety lock mechanism

Each socket is equipped with Safety Lock function, which secures the connection and prevents accidental misconnection.