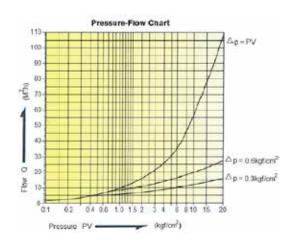

#### ■ Maximum working pressure

Oxygen 9.8 bar Fuel gas 2.0 bar Inert gas (Welding gas) 9.8 bar

■ Check valve working pressure (Z-type coupling only)

Activation at 0.015 bar

Durability

Endurance test (by UL) 30,000 cycles