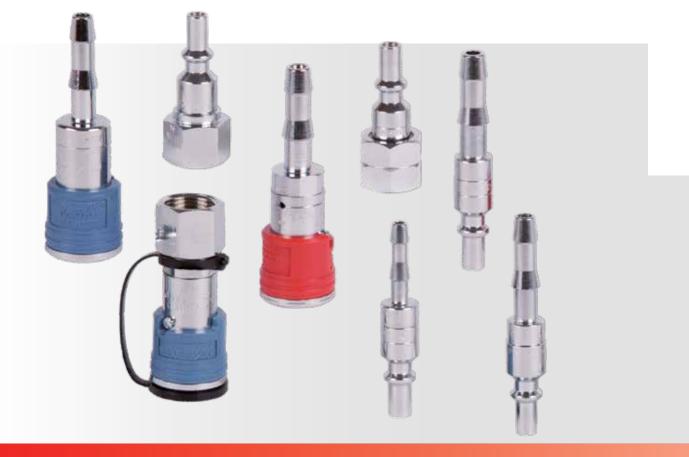

# **APOLLO GLOBAL COUPLINGS**

## Quick-release coupling series

#### Features and Benefits

- Increase productivity
- High quality
- Easy to use
- Contributes in work-site safety
- Automatic gas supply shutoff
- Double seal packing
- Miss-connection proof
- Designed according to ISO 7289

The Apollo Global couplings are designed to provide a quick set up and removal of cutting and welding equipment. A precisely machined single push system easily connects matching couplings with a click. The safety lock function ensures a secure connection and prevents unintended disconnection during operation. KOIKE Apollo Global couplings are designed according to ISO 7289.



## Quick couplings



#### Technical specifications

#### ■ Maximum working pressure

Oxygen 9.8 bar Fuel gas 2.0 bar Inert gas