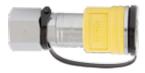

#### Brightly colored

For safety, each coupling socket has lock key made of brightly colored resin. Unlike sticker or paint, color is permanent, contributing in safety.

#### ■ Safety lock mechanism

Each socket is equipped with Safety Lock function, which secures the connection and prevents accidental misconnection.