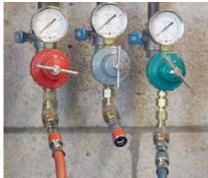

### Model: GS

| Regula | tor mount           |                         |              |         |
|--------|---------------------|-------------------------|--------------|---------|
| Model  | Connection          | Type of gas             | Installation | Stock # |
| GS-1S  | G1/4 RH             | Oxygen                  | Regulator    | CG2311  |
|        | G3/8 RH             | Oxygen                  | Regulator    | CG2321  |
|        | M16 x 1.5 RH        | Oxygen                  | Regulator    | CG2821  |
|        | BSPF 3/8" RH        | Oxygen                  | Regulator    | CG2621  |
|        | US 9/16" -18 UNF RH | Oxygen                  | Regulator    | CG2021  |
| GS-2S  | G1/4 LH             | Fuel gas                | Regulator    | CG2333  |
|        | G3/8 LH             | Fuel gas                | Regulator    | CG2331  |
|        | M16 x 1.5 LH        | Fuel gas                | Regulator    | CG2841  |
|        | BSPF 3/8" LH        | Fuel gas                | Regulator    | CG2641  |
|        | US 9/16" -18 UNF LH | Fuel gas                | Regulator    | CG2041  |
| GS-3S  | G1/4 RH             | Inert gas (Welding gas) | Regulator    | CG3031  |
|        | G3/8 RH             | Inert gas (Welding gas) | Regulator    | CG3321  |
|        | M16 x 1.5 RH        | Inert gas (Welding gas) | Regulator    | CG3821  |
|        | BSPF 3/8" RH        | Inert gas (Welding gas) | Regulator    | CG3621  |
|        | US 9/16" -18 UNF RH | Inert gas (Welding gas) | Regulator    | CG3021  |

#### Hose mount, regulator side

| AP-1S         6.0 mm         Oxygen         Hose         CG2500           AP-1S         8.2 mm         Oxygen         Hose         CG2414           9.2 mm         Oxygen         Hose         CG2424           6.0 mm         Fuel gas         Hose         CG2501           AP-2S         8.2 mm         Fuel gas         Hose         CG2474           9.2 mm         Fuel gas         Hose         CG2502           11 mm         Fuel gas         Hose         CG2434           6.0 mm         Inert gas (Welding gas)         Hose         CG3432           AP-3S         8.2 mm         Inert gas (Welding gas)         Hose         CG3414           9.2 mm         Oxygen         Hose         CG2924           7.0 mm         Oxygen         Hose         CG2924           ZAP-1S         8.2 mm         Oxygen         Hose         CG2312           9.2 mm         Oxygen         Hose         CG2322           11 mm         Oxygen         Hose         CG2922           6.0 mm         Fuel gas         Hose         CG2944           7.0 mm         Fuel gas         Hose         CG2944           7.0 mm         Fuel gas         Hose<                                                                                                                                                                                                                                                                                                                                                                                                                                                                                                                                                                                                                                                                                                                                                                                                                                                                                                                                                                       | Model  | Max. hose diameter | Type of gas             | Installation | Stock # |
|--------------------------------------------------------------------------------------------------------------------------------------------------------------------------------------------------------------------------------------------------------------------------------------------------------------------------------------------------------------------------------------------------------------------------------------------------------------------------------------------------------------------------------------------------------------------------------------------------------------------------------------------------------------------------------------------------------------------------------------------------------------------------------------------------------------------------------------------------------------------------------------------------------------------------------------------------------------------------------------------------------------------------------------------------------------------------------------------------------------------------------------------------------------------------------------------------------------------------------------------------------------------------------------------------------------------------------------------------------------------------------------------------------------------------------------------------------------------------------------------------------------------------------------------------------------------------------------------------------------------------------------------------------------------------------------------------------------------------------------------------------------------------------------------------------------------------------------------------------------------------------------------------------------------------------------------------------------------------------------------------------------------------------------------------------------------------------------------------------------------------------|--------|--------------------|-------------------------|--------------|---------|
| 9.2 mm Oxygen Hose CG2424 6.0 mm Fuel gas Hose CG2501 AP-2S 8.2 mm Fuel gas Hose CG2502 11 mm Fuel gas Hose CG2502 11 mm Fuel gas Hose CG2434 6.0 mm Inert gas (Welding gas) Hose CG3432 AP-3S 8.2 mm Inert gas (Welding gas) Hose CG3432 4P-3S 8.2 mm Inert gas (Welding gas) Hose CG3424 6.0 mm Oxygen Hose CG2924 7.0 mm Oxygen Hose CG2924 7.0 mm Oxygen Hose CG2926 AP-1S 8.2 mm Oxygen Hose CG2312 9.2 mm Oxygen Hose CG2322 11 mm Oxygen Hose CG2322 11 mm Oxygen Hose CG2924 7.0 mm Fuel gas Hose CG2944 7.0 mm Fuel gas Hose CG2944 7.0 mm Fuel gas Hose CG2946 AP-2S 8.2 mm Fuel gas Hose CG2332 AP-2S 8.2 mm Fuel gas Hose CG2332 AP-3S Romm Inert gas (Welding gas) Hose CG3312 AP-3S Romm Inert gas (Welding gas) Hose CG3312 AP-3S Romm Inert gas (Welding gas) Hose CG3312                                                                                                                                                                                                                                                                                                                                                                                                                                                                                                                                                                                                                                                                                                                                                                                                                                                                                                                                                                                                                                                                                                                                                                                                                                                  |        | 6.0 mm             | Oxygen                  | Hose         | CG2500  |
| AP-2S  6.0 mm Fuel gas Fuel ga | AP-1S  | 8.2 mm             | Oxygen                  | Hose         | CG2414  |
| AP-2S  8.2 mm Fuel gas Hose CG2474  9.2 mm Fuel gas Hose CG2502  11 mm Fuel gas Hose CG2434  6.0 mm Inert gas (Welding gas) Hose CG3432  AP-3S  8.2 mm Inert gas (Welding gas) Hose CG3414  9.2 mm Inert gas (Welding gas) Hose CG3414  9.2 mm Oxygen Hose CG3424  7.0 mm Oxygen Hose CG2924  7.0 mm Oxygen Hose CG2926  ZAP-1S  8.2 mm Oxygen Hose CG2912  11 mm Oxygen Hose CG2922  11 mm Oxygen Hose CG2924  7.0 mm Fuel gas Hose CG2944  7.0 mm Fuel gas Hose CG2944  7.0 mm Fuel gas Hose CG2944  7.0 mm Fuel gas Hose CG2946  ZAP-2S  8.2 mm Fuel gas Hose CG2942  11 mm Fuel gas Hose CG2942  11 mm Fuel gas Hose CG2932  AP-2S  8.2 mm Fuel gas Hose CG2942  11 mm Fuel gas Hose CG3924  Inert gas (Welding gas) Hose CG3912                                                                                                                                                                                                                                                                                                                                                                                                                                                                                                                                                                                                                                                                                                                                                                                                                                                                                                                                                                                                               |        | 9.2 mm             | Oxygen                  | Hose         | CG2424  |
| 9.2 mm Fuel gas Hose CG2502  11 mm Fuel gas Hose CG2434  6.0 mm Inert gas (Welding gas) Hose CG3432  AP-3S 8.2 mm Inert gas (Welding gas) Hose CG3414  9.2 mm Inert gas (Welding gas) Hose CG3424  6.0 mm Oxygen Hose CG2924  7.0 mm Oxygen Hose CG2926  ZAP-1S 8.2 mm Oxygen Hose CG2912  9.2 mm Oxygen Hose CG2312  9.2 mm Oxygen Hose CG2312  9.2 mm Oxygen Hose CG2322  11 mm Oxygen Hose CG2924  7.0 mm Fuel gas Hose CG2924  7.0 mm Fuel gas Hose CG2944  7.0 mm Fuel gas Hose CG2946  ZAP-2S 8.2 mm Fuel gas Hose CG2334  9.2 mm Fuel gas Hose CG2332  11 mm Fuel gas Hose CG2332  6.0 mm Inert gas (Welding gas) Hose CG3322  AP-3S 8.2 mm Inert gas (Welding gas) Hose CG3924  ZAP-3S B.2 mm Inert gas (Welding gas) Hose CG3312                                                                                                                                                                                                                                                                                                                                                                                                                                                                                                                                                                                                                                                                                                                                                                                                                                                                                                                                                                                                                                                                                                                                                                                                                                                                                                                                                                                      |        | 6.0 mm             | Fuel gas                | Hose         | CG2501  |
| 11 mm Fuel gas Hose CG2434 6.0 mm Inert gas (Welding gas) Hose CG3432 AP-3S 8.2 mm Inert gas (Welding gas) Hose CG3414 9.2 mm Inert gas (Welding gas) Hose CG3424 6.0 mm Oxygen Hose CG2924 7.0 mm Oxygen Hose CG2926 ZAP-1S 8.2 mm Oxygen Hose CG2312 9.2 mm Oxygen Hose CG2312 9.2 mm Oxygen Hose CG2322 11 mm Oxygen Hose CG2922 6.0 mm Fuel gas Hose CG2944 7.0 mm Fuel gas Hose CG2944 7.0 mm Fuel gas Hose CG2946 ZAP-2S 8.2 mm Fuel gas Hose CG2334 9.2 mm Fuel gas Hose CG2332 11 mm Fuel gas Hose CG2942 11 mm Fuel gas Hose CG2332 6.0 mm Inert gas (Welding gas) Hose CG3924 Inert gas (Welding gas) Hose CG3912                                                                                                                                                                                                                                                                                                                                                                                                                                                                                                                                                                                                                                                                                                                                                                                                                                                                                                                                                                                                                                                                                                                                                                                                                                                                                                                                                                                        | AP-2S  | 8.2 mm             | Fuel gas                | Hose         | CG2474  |
| AP-3S 8.2 mm Inert gas (Welding gas) Hose CG3432  8.2 mm Inert gas (Welding gas) Hose CG3414  9.2 mm Inert gas (Welding gas) Hose CG3424  6.0 mm Oxygen Hose CG2924  7.0 mm Oxygen Hose CG2926  ZAP-1S 8.2 mm Oxygen Hose CG2312  9.2 mm Oxygen Hose CG2312  9.2 mm Oxygen Hose CG2322  11 mm Oxygen Hose CG2922  6.0 mm Fuel gas Hose CG2944  7.0 mm Fuel gas Hose CG2944  7.0 mm Fuel gas Hose CG2946  ZAP-2S 8.2 mm Fuel gas Hose CG2334  9.2 mm Fuel gas Hose CG2332  11 mm Fuel gas Hose CG2332  6.0 mm Fuel gas Hose CG2332  11 mm Fuel gas Hose CG2342                                                                                                                                                                                                                                                                                                                                                                                                                                                                                                                                                                                                                                                                                                                                                                                                                                                                                                                                                                                                                                                                                                                                                                                      |        | 9.2 mm             | Fuel gas                | Hose         | CG2502  |
| AP-3S 8.2 mm Inert gas (Welding gas) Hose CG3414 9.2 mm Inert gas (Welding gas) Hose CG3424 6.0 mm Oxygen Hose CG2924 7.0 mm Oxygen Hose CG2926 ZAP-1S 8.2 mm Oxygen Hose CG2312 9.2 mm Oxygen Hose CG2312 9.2 mm Oxygen Hose CG2322 11 mm Oxygen Hose CG2922 6.0 mm Fuel gas Hose CG2944 7.0 mm Fuel gas Hose CG2944 7.0 mm Fuel gas Hose CG2946 ZAP-2S 8.2 mm Fuel gas Hose CG2334 9.2 mm Fuel gas Hose CG2334 9.2 mm Fuel gas Hose CG2332 11 mm Fuel gas Hose CG2332 6.0 mm Inert gas (Welding gas) Hose CG3924 ZAP-3S 8.2 mm Inert gas (Welding gas) Hose CG3924                                                                                                                                                                                                                                                                                                                                                                                                                                                                                                                                                                                                                                                                                                                                                                                                                                                                                                                                                                                                                                                                                                                                                                                                                                                                                                                                                                                                                                                                                                                                                           |        | 11 mm              | Fuel gas                | Hose         | CG2434  |
| 9.2 mm Inert gas (Welding gas) Hose CG3424 6.0 mm Oxygen Hose CG2924 7.0 mm Oxygen Hose CG2926 ZAP-1S 8.2 mm Oxygen Hose CG2312 9.2 mm Oxygen Hose CG2312 11 mm Oxygen Hose CG2322 11 mm Oxygen Hose CG2922 6.0 mm Fuel gas Hose CG2944 7.0 mm Fuel gas Hose CG2946 ZAP-2S 8.2 mm Fuel gas Hose CG2946 11 mm Fuel gas Hose CG2942 11 mm Fuel gas Hose CG3924 8.2 mm Inert gas (Welding gas) Hose CG3924  ZAP-3S 8.2 mm Inert gas (Welding gas) Hose CG3912                                                                                                                                                                                                                                                                                                                                                                                                                                                                                                                                                                                                                                                                                                                                                                                                                                                                                                                                                                                                                                                                                                                                                                                                                                                                                                                                                                                                                                                                                                   |        | 6.0 mm             | Inert gas (Welding gas) | Hose         | CG3432  |
| Common                                                                                                                                                                                                                                                                                                                                                                                                                                                                                                                                                                                                                                                                                                                                                                                                                                                                                                                                                                                                                                                                                                                                                                                                                                                                                                                                                                                                                                                                                                                                                                                                                                                                                                                                                                                                                                                                                                                                                                                                                                                                                                                         | AP-3S  | 8.2 mm             | Inert gas (Welding gas) | Hose         | CG3414  |
| 7.0 mm                                                                                                                                                                                                                                                                                                                                                                                                                                                                                                                                                                                                                                                                                                                                                                                                                                                                                                                                                                                                                                                                                                                                                                                                                                                                                                                                                                                                                                                                                                                                                                                                                                                                                                                                                                                                                                                                                                                                                                                                                                                                                                                         |        | 9.2 mm             | Inert gas (Welding gas) | Hose         | CG3424  |
| ZAP-1S         8.2 mm         Oxygen         Hose         CG2312           9.2 mm         Oxygen         Hose         CG2322           11 mm         Oxygen         Hose         CG2922           6.0 mm         Fuel gas         Hose         CG2944           7.0 mm         Fuel gas         Hose         CG2946           ZAP-2S         8.2 mm         Fuel gas         Hose         CG2334           9.2 mm         Fuel gas         Hose         CG2942           11 mm         Fuel gas         Hose         CG2332           6.0 mm         Inert gas (Welding gas)         Hose         CG3924           ZAP-3S         8.2 mm         Inert gas (Welding gas)         Hose         CG3312                                                                                                                                                                                                                                                                                                                                                                                                                                                                                                                                                                                                                                                                                                                                                                                                                                                                                                                                                                                                                                                                                                                                                                                                                                                                                                                                                                                                                           |        | 6.0 mm             | Oxygen                  | Hose         | CG2924  |
| 9.2 mm Oxygen Hose CG2322  11 mm Oxygen Hose CG2922  6.0 mm Fuel gas Hose CG2944  7.0 mm Fuel gas Hose CG2946  ZAP-2S 8.2 mm Fuel gas Hose CG2334  9.2 mm Fuel gas Hose CG2942  11 mm Fuel gas Hose CG2942  11 mm Fuel gas Hose CG2942  11 mm Fuel gas Hose CG2332  6.0 mm Inert gas (Welding gas) Hose CG3924  ZAP-3S 8.2 mm Inert gas (Welding gas) Hose CG3312                                                                                                                                                                                                                                                                                                                                                                                                                                                                                                                                                                                                                                                                                                                                                                                                                                                                                                                                                                                                                                                                                                                                                                                                                                                                                                                                                                                                                                                                                                                                                                                                                                                                                                                                                              |        | 7.0 mm             | Oxygen                  | Hose         | CG2926  |
| 11 mm                                                                                                                                                                                                                                                                                                                                                                                                                                                                                                                                                                                                                                                                                                                                                                                                                                                                                                                                                                                                                                                                                                                                                                                                                                                                                                                                                                                                                                                                                                                                                                                                                                                                                                                                                                                                                                                                                                                                                                                                                                                                                                                          | ZAP-1S | 8.2 mm             | Oxygen                  | Hose         | CG2312  |
| CG2944   T.0 mm                                                                                                                                                                                                                                                                                                                                                                                                                                                                                                                                                                                                                                                                                                                                                                                                                                                                                                                                                                                                                                                                                                                                                                                                                                                                                                                                                                                                                                                                                                                                                                                                                                                                                                                                                                                                                                                                                                                                                                                                                                                                                                                |        | 9.2 mm             | Oxygen                  | Hose         | CG2322  |
| ZAP-2S         7.0 mm         Fuel gas         Hose         CG2946           8.2 mm         Fuel gas         Hose         CG2334           9.2 mm         Fuel gas         Hose         CG2942           11 mm         Fuel gas         Hose         CG2332           6.0 mm         Inert gas (Welding gas)         Hose         CG3924           ZAP-3S         8.2 mm         Inert gas (Welding gas)         Hose         CG3312                                                                                                                                                                                                                                                                                                                                                                                                                                                                                                                                                                                                                                                                                                                                                                                                                                                                                                                                                                                                                                                                                                                                                                                                                                                                                                                                                                                                                                                                                                                                                                                                                                                                                           |        | 11 mm              | Oxygen                  | Hose         | CG2922  |
| ZAP-2S         8.2 mm         Fuel gas         Hose         CG2334           9.2 mm         Fuel gas         Hose         CG2942           11 mm         Fuel gas         Hose         CG2332           6.0 mm         Inert gas (Welding gas)         Hose         CG3924           ZAP-3S         8.2 mm         Inert gas (Welding gas)         Hose         CG3312                                                                                                                                                                                                                                                                                                                                                                                                                                                                                                                                                                                                                                                                                                                                                                                                                                                                                                                                                                                                                                                                                                                                                                                                                                                                                                                                                                                                                                                                                                                                                                                                                                                                                                                                                         |        | 6.0 mm             | Fuel gas                | Hose         | CG2944  |
| 9.2 mm Fuel gas Hose CG2942 11 mm Fuel gas Hose CG2332 6.0 mm Inert gas (Welding gas) Hose CG3924 ZAP-3S 8.2 mm Inert gas (Welding gas) Hose CG3312                                                                                                                                                                                                                                                                                                                                                                                                                                                                                                                                                                                                                                                                                                                                                                                                                                                                                                                                                                                                                                                                                                                                                                                                                                                                                                                                                                                                                                                                                                                                                                                                                                                                                                                                                                                                                                                                                                                                                                            |        | 7.0 mm             | Fuel gas                | Hose         | CG2946  |
| 11 mm Fuel gas Hose CG2332 6.0 mm Inert gas (Welding gas) Hose CG3924 ZAP-3S 8.2 mm Inert gas (Welding gas) Hose CG3312                                                                                                                                                                                                                                                                                                                                                                                                                                                                                                                                                                                                                                                                                                                                                                                                                                                                                                                                                                                                                                                                                                                                                                                                                                                                                                                                                                                                                                                                                                                                                                                                                                                                                                                                                                                                                                                                                                                                                                                                        | ZAP-2S | 8.2 mm             | Fuel gas                | Hose         | CG2334  |
| 6.0 mm Inert gas (Welding gas) Hose CG3924  ZAP-3S 8.2 mm Inert gas (Welding gas) Hose CG3312                                                                                                                                                                                                                                                                                                                                                                                                                                                                                                                                                                                                                                                                                                                                                                                                                                                                                                                                                                                                                                                                                                                                                                                                                                                                                                                                                                                                                                                                                                                                                                                                                                                                                                                                                                                                                                                                                                                                                                                                                                  |        | 9.2 mm             | Fuel gas                | Hose         | CG2942  |
| ZAP-3S 8.2 mm Inert gas (Welding gas) Hose CG3312                                                                                                                                                                                                                                                                                                                                                                                                                                                                                                                                                                                                                                                                                                                                                                                                                                                                                                                                                                                                                                                                                                                                                                                                                                                                                                                                                                                                                                                                                                                                                                                                                                                                                                                                                                                                                                                                                                                                                                                                                                                                              |        | 11 mm              | Fuel gas                | Hose         | CG2332  |
|                                                                                                                                                                                                                                                                                                                                                                                                                                                                                                                                                                                                                                                                                                                                                                                                                                                                                                                                                                                                                                                                                                                                                                                                                                                                                                                                                                                                                                                                                                                                                                                                                                                                                                                                                                                                                                                                                                                                                                                                                                                                                                                                |        | 6.0 mm             | Inert gas (Welding gas) | Hose         | CG3924  |
| 9.2 mm Inert gas (Welding gas) Hose CG3322                                                                                                                                                                                                                                                                                                                                                                                                                                                                                                                                                                                                                                                                                                                                                                                                                                                                                                                                                                                                                                                                                                                                                                                                                                                                                                                                                                                                                                                                                                                                                                                                                                                                                                                                                                                                                                                                                                                                                                                                                                                                                     | ZAP-3S | 8.2 mm             | Inert gas (Welding gas) | Hose         | CG3312  |
|                                                                                                                                                                                                                                                                                                                                                                                                                                                                                                                                                                                                                                                                                                                                                                                                                                                                                                                                                                                                                                                                                                                                                                                                                                                                                                                                                                                                                                                                                                                                                                                                                                                                                                                                                                                                                                                                                                                                                                                                                                                                                                                                |        | 9.2 mm             | Inert gas (Welding gas) | Hose         | CG3322  |