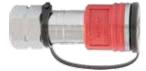

#### Brightly colored

For safety, each coupling socket has lock key made of brightly colored resin. Unlike sticker or paint, color is permanent, contributing in safety.

#### ■ Safety lock mechanism

Each socket is equipped with Safety Lock function, which secures the connection and prevents accidental misconnection.