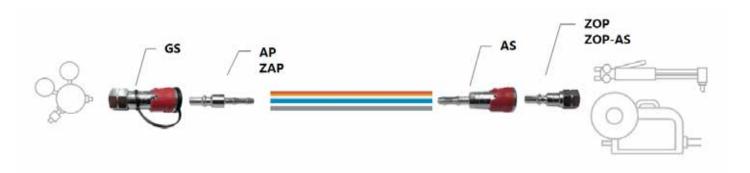

The Apollo Global couplings are designed to provide a quick set up and removal of cutting and welding equipment. A precisely machined single push system easily connects matching couplings with a click. The safety lock function ensures a secure connection and prevents unintended disconnection during operation. KOIKE Apollo Global couplings are designed according to ISO 7289.

#### Series

S: "Global" Coupling series

#### Flashback arrestor

A: Equipped

#### Gas type

1: Oxygen 2: Fuel gas 3: Inert gas (welding gas)

**Connector shape** 

P: Plug S: Socket

**Equipped to** 

G: Regulator A: Hose O: Machine/Torch

**Check valve (back-flow protection)** 

Z: Equipped

### Model: GS

| Regula | tor mount           |                         |              |         |
|--------|---------------------|-------------------------|--------------|---------|
| Model  | Connection          | Type of gas             | Installation | Stock # |
| GS-1S  | G1/4 RH             | Oxygen                  | Regulator    | CG2311  |
|        | G3/8 RH             | Oxygen                  | Regulator    | CG2321  |
|        | M16 x 1.5 RH        | Oxygen                  | Regulator    | CG2821  |
|        | BSPF 3/8" RH        | Oxygen                  | Regulator    | CG2621  |
|        | US 9/16" -18 UNF RH | Oxygen                  | Regulator    | CG2021  |
| GS-2S  | G1/4 LH             | Fuel gas                | Regulator    | CG2333  |
|        | G3/8 LH             | Fuel gas                | Regulator    | CG2331  |
|        | M16 x 1.5 LH        | Fuel gas                | Regulator    | CG2841  |
|        | BSPF 3/8" LH        | Fuel gas                | Regulator    | CG2641  |
|        | US 9/16" -18 UNF LH | Fuel gas                | Regulator    | CG2041  |
| GS-3S  | G1/4 RH             | Inert gas (Welding gas) | Regulator    | CG3031  |
|        | G3/8 RH             | Inert gas (Welding gas) | Regulator    | CG3321  |
|        | M16 x 1.5 RH        | Inert gas (Welding gas) | Regulator    | CG3821  |
|        | BSPF 3/8" RH        | Inert gas (Welding gas) | Regulator    | CG3621  |
|        | US 9/16" -18 UNF RH | Inert gas (Welding gas) | Regulator    | CG3021  |

### Model: AP / ZAP

#### Hose mount, regulator side

| AP-1S         6.0 mm         Oxygen         Hose         CG2500           AP-1S         8.2 mm         Oxygen         Hose         CG2414           9.2 mm         Oxygen         Hose         CG2424           6.0 mm         Fuel gas         Hose         CG2501           AP-2S         8.2 mm         Fuel gas         Hose         CG2474           9.2 mm         Fuel gas         Hose         CG2502           11 mm         Fuel gas         Hose         CG2434           6.0 mm         Inert gas (Welding gas)         Hose         CG3432           AP-3S         8.2 mm         Inert gas (Welding gas)         Hose         CG3414           9.2 mm         Oxygen         Hose         CG2924           7.0 mm         Oxygen         Hose         CG2924           ZAP-1S         8.2 mm         Oxygen         Hose         CG2312           9.2 mm         Oxygen         Hose         CG2322           11 mm         Oxygen         Hose         CG2922           6.0 mm         Fuel gas         Hose         CG2944           7.0 mm         Fuel gas         Hose         CG2944           7.0 mm         Fuel gas         Hose<                                                                                                                                                                                                                                                                                                                                                                                                                                                                                                                                                                                                                                                                                                                                                                                                                                                                                                                                                                       | Model  | Max. hose diameter | Type of gas             | Installation | Stock # |
|--------------------------------------------------------------------------------------------------------------------------------------------------------------------------------------------------------------------------------------------------------------------------------------------------------------------------------------------------------------------------------------------------------------------------------------------------------------------------------------------------------------------------------------------------------------------------------------------------------------------------------------------------------------------------------------------------------------------------------------------------------------------------------------------------------------------------------------------------------------------------------------------------------------------------------------------------------------------------------------------------------------------------------------------------------------------------------------------------------------------------------------------------------------------------------------------------------------------------------------------------------------------------------------------------------------------------------------------------------------------------------------------------------------------------------------------------------------------------------------------------------------------------------------------------------------------------------------------------------------------------------------------------------------------------------------------------------------------------------------------------------------------------------------------------------------------------------------------------------------------------------------------------------------------------------------------------------------------------------------------------------------------------------------------------------------------------------------------------------------------------------|--------|--------------------|-------------------------|--------------|---------|
| 9.2 mm Oxygen Hose CG2424 6.0 mm Fuel gas Hose CG2501 AP-2S 8.2 mm Fuel gas Hose CG2502 11 mm Fuel gas Hose CG2502 11 mm Fuel gas Hose CG2434 6.0 mm Inert gas (Welding gas) Hose CG3432 AP-3S 8.2 mm Inert gas (Welding gas) Hose CG3432 4P-3S 8.2 mm Inert gas (Welding gas) Hose CG3424 6.0 mm Oxygen Hose CG2924 7.0 mm Oxygen Hose CG2924 7.0 mm Oxygen Hose CG2926 AP-1S 8.2 mm Oxygen Hose CG2312 9.2 mm Oxygen Hose CG2322 11 mm Oxygen Hose CG2322 11 mm Oxygen Hose CG2924 7.0 mm Fuel gas Hose CG2944 7.0 mm Fuel gas Hose CG2944 7.0 mm Fuel gas Hose CG2946 AP-2S 8.2 mm Fuel gas Hose CG2332 AP-2S 8.2 mm Fuel gas Hose CG2332 AP-3S Romm Inert gas (Welding gas) Hose CG3312 AP-3S Romm Inert gas (Welding gas) Hose CG3312 AP-3S Romm Inert gas (Welding gas) Hose CG3312                                                                                                                                                                                                                                                                                                                                                                                                                                                                                                                                                                                                                                                                                                                                                                                                                                                                                                                                                                                                                                                                                                                                                                                                                                                  |        | 6.0 mm             | Oxygen                  | Hose         | CG2500  |
| AP-2S  6.0 mm Fuel gas Fuel ga | AP-1S  | 8.2 mm             | Oxygen                  | Hose         | CG2414  |
| AP-2S  8.2 mm Fuel gas Hose CG2474  9.2 mm Fuel gas Hose CG2502  11 mm Fuel gas Hose CG2434  6.0 mm Inert gas (Welding gas) Hose CG3432  AP-3S  8.2 mm Inert gas (Welding gas) Hose CG3414  9.2 mm Inert gas (Welding gas) Hose CG3414  9.2 mm Oxygen Hose CG3424  7.0 mm Oxygen Hose CG2924  7.0 mm Oxygen Hose CG2926  ZAP-1S  8.2 mm Oxygen Hose CG2912  11 mm Oxygen Hose CG2922  11 mm Oxygen Hose CG2924  7.0 mm Fuel gas Hose CG2944  7.0 mm Fuel gas Hose CG2944  7.0 mm Fuel gas Hose CG2944  7.0 mm Fuel gas Hose CG2946  ZAP-2S  8.2 mm Fuel gas Hose CG2942  11 mm Fuel gas Hose CG2942  11 mm Fuel gas Hose CG2932  AP-2S  8.2 mm Fuel gas Hose CG2942  11 mm Fuel gas Hose CG3924  Inert gas (Welding gas) Hose CG3912                                                                                                                                                                                                                                                                                                                                                                                                                                                                                                                                                                                                                                                                                                                                                                                                                                                                                                                                                                                                               |        | 9.2 mm             | Oxygen                  | Hose         | CG2424  |
| 9.2 mm Fuel gas Hose CG2502  11 mm Fuel gas Hose CG2434  6.0 mm Inert gas (Welding gas) Hose CG3432  AP-3S 8.2 mm Inert gas (Welding gas) Hose CG3414  9.2 mm Inert gas (Welding gas) Hose CG3424  6.0 mm Oxygen Hose CG2924  7.0 mm Oxygen Hose CG2926  ZAP-1S 8.2 mm Oxygen Hose CG2912  9.2 mm Oxygen Hose CG2312  9.2 mm Oxygen Hose CG2312  9.2 mm Oxygen Hose CG2322  11 mm Oxygen Hose CG2924  7.0 mm Fuel gas Hose CG2924  7.0 mm Fuel gas Hose CG2944  7.0 mm Fuel gas Hose CG2946  ZAP-2S 8.2 mm Fuel gas Hose CG2334  9.2 mm Fuel gas Hose CG2332  11 mm Fuel gas Hose CG2332  6.0 mm Inert gas (Welding gas) Hose CG3322  AP-3S 8.2 mm Inert gas (Welding gas) Hose CG3924  ZAP-3S B.2 mm Inert gas (Welding gas) Hose CG3312                                                                                                                                                                                                                                                                                                                                                                                                                                                                                                                                                                                                                                                                                                                                                                                                                                                                                                                                                                                                                                                                                                                                                                                                                                                                                                                                                                                      |        | 6.0 mm             | Fuel gas                | Hose         | CG2501  |
| 11 mm Fuel gas Hose CG2434 6.0 mm Inert gas (Welding gas) Hose CG3432 AP-3S 8.2 mm Inert gas (Welding gas) Hose CG3414 9.2 mm Inert gas (Welding gas) Hose CG3424 6.0 mm Oxygen Hose CG2924 7.0 mm Oxygen Hose CG2926 ZAP-1S 8.2 mm Oxygen Hose CG2312 9.2 mm Oxygen Hose CG2312 9.2 mm Oxygen Hose CG2322 11 mm Oxygen Hose CG2922 6.0 mm Fuel gas Hose CG2944 7.0 mm Fuel gas Hose CG2944 7.0 mm Fuel gas Hose CG2946 ZAP-2S 8.2 mm Fuel gas Hose CG2334 9.2 mm Fuel gas Hose CG2332 11 mm Fuel gas Hose CG2942 11 mm Fuel gas Hose CG2332 6.0 mm Inert gas (Welding gas) Hose CG3924 Inert gas (Welding gas) Hose CG3912                                                                                                                                                                                                                                                                                                                                                                                                                                                                                                                                                                                                                                                                                                                                                                                                                                                                                                                                                                                                                                                                                                                                                                                                                                                                                                                                                                                        | AP-2S  | 8.2 mm             | Fuel gas                | Hose         | CG2474  |
| AP-3S 8.2 mm Inert gas (Welding gas) Hose CG3432  8.2 mm Inert gas (Welding gas) Hose CG3414  9.2 mm Inert gas (Welding gas) Hose CG3424  6.0 mm Oxygen Hose CG2924  7.0 mm Oxygen Hose CG2926  ZAP-1S 8.2 mm Oxygen Hose CG2312  9.2 mm Oxygen Hose CG2312  9.2 mm Oxygen Hose CG2322  11 mm Oxygen Hose CG2922  6.0 mm Fuel gas Hose CG2944  7.0 mm Fuel gas Hose CG2944  7.0 mm Fuel gas Hose CG2946  ZAP-2S 8.2 mm Fuel gas Hose CG2334  9.2 mm Fuel gas Hose CG2332  11 mm Fuel gas Hose CG2332  6.0 mm Fuel gas Hose CG2332  11 mm Fuel gas Hose CG2342                                                                                                                                                                                                                                                                                                                                                                                                                                                                                                                                                                                                                                                                                                                                                                                                                                                                                                                                                                                                                                                                                                                                                                                      |        | 9.2 mm             | Fuel gas                | Hose         | CG2502  |
| AP-3S 8.2 mm Inert gas (Welding gas) Hose CG3414 9.2 mm Inert gas (Welding gas) Hose CG3424 6.0 mm Oxygen Hose CG2924 7.0 mm Oxygen Hose CG2926 ZAP-1S 8.2 mm Oxygen Hose CG2312 9.2 mm Oxygen Hose CG2312 9.2 mm Oxygen Hose CG2322 11 mm Oxygen Hose CG2922 6.0 mm Fuel gas Hose CG2944 7.0 mm Fuel gas Hose CG2944 7.0 mm Fuel gas Hose CG2946 ZAP-2S 8.2 mm Fuel gas Hose CG2334 9.2 mm Fuel gas Hose CG2334 9.2 mm Fuel gas Hose CG2332 11 mm Fuel gas Hose CG2332 6.0 mm Inert gas (Welding gas) Hose CG3924 ZAP-3S 8.2 mm Inert gas (Welding gas) Hose CG3924                                                                                                                                                                                                                                                                                                                                                                                                                                                                                                                                                                                                                                                                                                                                                                                                                                                                                                                                                                                                                                                                                                                                                                                                                                                                                                                                                                                                                                                                                                                                                           |        | 11 mm              | Fuel gas                | Hose         | CG2434  |
| 9.2 mm Inert gas (Welding gas) Hose CG3424 6.0 mm Oxygen Hose CG2924 7.0 mm Oxygen Hose CG2926 ZAP-1S 8.2 mm Oxygen Hose CG2312 9.2 mm Oxygen Hose CG2312 11 mm Oxygen Hose CG2322 11 mm Oxygen Hose CG2922 6.0 mm Fuel gas Hose CG2944 7.0 mm Fuel gas Hose CG2946 ZAP-2S 8.2 mm Fuel gas Hose CG2946 11 mm Fuel gas Hose CG2942 11 mm Fuel gas Hose CG3924 8.2 mm Inert gas (Welding gas) Hose CG3924  ZAP-3S 8.2 mm Inert gas (Welding gas) Hose CG3912                                                                                                                                                                                                                                                                                                                                                                                                                                                                                                                                                                                                                                                                                                                                                                                                                                                                                                                                                                                                                                                                                                                                                                                                                                                                                                                                                                                                                                                                                                   |        | 6.0 mm             | Inert gas (Welding gas) | Hose         | CG3432  |
| Common                                                                                                                                                                                                                                                                                                                                                                                                                                                                                                                                                                                                                                                                                                                                                                                                                                                                                                                                                                                                                                                                                                                                                                                                                                                                                                                                                                                                                                                                                                                                                                                                                                                                                                                                                                                                                                                                                                                                                                                                                                                                                                                         | AP-3S  | 8.2 mm             | Inert gas (Welding gas) | Hose         | CG3414  |
| 7.0 mm                                                                                                                                                                                                                                                                                                                                                                                                                                                                                                                                                                                                                                                                                                                                                                                                                                                                                                                                                                                                                                                                                                                                                                                                                                                                                                                                                                                                                                                                                                                                                                                                                                                                                                                                                                                                                                                                                                                                                                                                                                                                                                                         |        | 9.2 mm             | Inert gas (Welding gas) | Hose         | CG3424  |
| ZAP-1S         8.2 mm         Oxygen         Hose         CG2312           9.2 mm         Oxygen         Hose         CG2322           11 mm         Oxygen         Hose         CG2922           6.0 mm         Fuel gas         Hose         CG2944           7.0 mm         Fuel gas         Hose         CG2946           ZAP-2S         8.2 mm         Fuel gas         Hose         CG2334           9.2 mm         Fuel gas         Hose         CG2942           11 mm         Fuel gas         Hose         CG2332           6.0 mm         Inert gas (Welding gas)         Hose         CG3924           ZAP-3S         8.2 mm         Inert gas (Welding gas)         Hose         CG3312                                                                                                                                                                                                                                                                                                                                                                                                                                                                                                                                                                                                                                                                                                                                                                                                                                                                                                                                                                                                                                                                                                                                                                                                                                                                                                                                                                                                                           |        | 6.0 mm             | Oxygen                  | Hose         | CG2924  |
| 9.2 mm Oxygen Hose CG2322  11 mm Oxygen Hose CG2922  6.0 mm Fuel gas Hose CG2944  7.0 mm Fuel gas Hose CG2946  ZAP-2S 8.2 mm Fuel gas Hose CG2334  9.2 mm Fuel gas Hose CG2942  11 mm Fuel gas Hose CG2942  11 mm Fuel gas Hose CG2942  11 mm Fuel gas Hose CG2332  6.0 mm Inert gas (Welding gas) Hose CG3924  ZAP-3S 8.2 mm Inert gas (Welding gas) Hose CG3312                                                                                                                                                                                                                                                                                                                                                                                                                                                                                                                                                                                                                                                                                                                                                                                                                                                                                                                                                                                                                                                                                                                                                                                                                                                                                                                                                                                                                                                                                                                                                                                                                                                                                                                                                              |        | 7.0 mm             | Oxygen                  | Hose         | CG2926  |
| 11 mm                                                                                                                                                                                                                                                                                                                                                                                                                                                                                                                                                                                                                                                                                                                                                                                                                                                                                                                                                                                                                                                                                                                                                                                                                                                                                                                                                                                                                                                                                                                                                                                                                                                                                                                                                                                                                                                                                                                                                                                                                                                                                                                          | ZAP-1S | 8.2 mm             | Oxygen                  | Hose         | CG2312  |
| CG2944   T.0 mm                                                                                                                                                                                                                                                                                                                                                                                                                                                                                                                                                                                                                                                                                                                                                                                                                                                                                                                                                                                                                                                                                                                                                                                                                                                                                                                                                                                                                                                                                                                                                                                                                                                                                                                                                                                                                                                                                                                                                                                                                                                                                                                |        | 9.2 mm             | Oxygen                  | Hose         | CG2322  |
| ZAP-2S         7.0 mm         Fuel gas         Hose         CG2946           8.2 mm         Fuel gas         Hose         CG2334           9.2 mm         Fuel gas         Hose         CG2942           11 mm         Fuel gas         Hose         CG2332           6.0 mm         Inert gas (Welding gas)         Hose         CG3924           ZAP-3S         8.2 mm         Inert gas (Welding gas)         Hose         CG3312                                                                                                                                                                                                                                                                                                                                                                                                                                                                                                                                                                                                                                                                                                                                                                                                                                                                                                                                                                                                                                                                                                                                                                                                                                                                                                                                                                                                                                                                                                                                                                                                                                                                                           |        | 11 mm              | Oxygen                  | Hose         | CG2922  |
| ZAP-2S         8.2 mm         Fuel gas         Hose         CG2334           9.2 mm         Fuel gas         Hose         CG2942           11 mm         Fuel gas         Hose         CG2332           6.0 mm         Inert gas (Welding gas)         Hose         CG3924           ZAP-3S         8.2 mm         Inert gas (Welding gas)         Hose         CG3312                                                                                                                                                                                                                                                                                                                                                                                                                                                                                                                                                                                                                                                                                                                                                                                                                                                                                                                                                                                                                                                                                                                                                                                                                                                                                                                                                                                                                                                                                                                                                                                                                                                                                                                                                         |        | 6.0 mm             | Fuel gas                | Hose         | CG2944  |
| 9.2 mm Fuel gas Hose CG2942 11 mm Fuel gas Hose CG2332 6.0 mm Inert gas (Welding gas) Hose CG3924 ZAP-3S 8.2 mm Inert gas (Welding gas) Hose CG3312                                                                                                                                                                                                                                                                                                                                                                                                                                                                                                                                                                                                                                                                                                                                                                                                                                                                                                                                                                                                                                                                                                                                                                                                                                                                                                                                                                                                                                                                                                                                                                                                                                                                                                                                                                                                                                                                                                                                                                            |        | 7.0 mm             | Fuel gas                | Hose         | CG2946  |
| 11 mm Fuel gas Hose CG2332 6.0 mm Inert gas (Welding gas) Hose CG3924 ZAP-3S 8.2 mm Inert gas (Welding gas) Hose CG3312                                                                                                                                                                                                                                                                                                                                                                                                                                                                                                                                                                                                                                                                                                                                                                                                                                                                                                                                                                                                                                                                                                                                                                                                                                                                                                                                                                                                                                                                                                                                                                                                                                                                                                                                                                                                                                                                                                                                                                                                        | ZAP-2S | 8.2 mm             | Fuel gas                | Hose         | CG2334  |
| 6.0 mm Inert gas (Welding gas) Hose CG3924  ZAP-3S 8.2 mm Inert gas (Welding gas) Hose CG3312                                                                                                                                                                                                                                                                                                                                                                                                                                                                                                                                                                                                                                                                                                                                                                                                                                                                                                                                                                                                                                                                                                                                                                                                                                                                                                                                                                                                                                                                                                                                                                                                                                                                                                                                                                                                                                                                                                                                                                                                                                  |        | 9.2 mm             | Fuel gas                | Hose         | CG2942  |
| ZAP-3S 8.2 mm Inert gas (Welding gas) Hose CG3312                                                                                                                                                                                                                                                                                                                                                                                                                                                                                                                                                                                                                                                                                                                                                                                                                                                                                                                                                                                                                                                                                                                                                                                                                                                                                                                                                                                                                                                                                                                                                                                                                                                                                                                                                                                                                                                                                                                                                                                                                                                                              |        | 11 mm              | Fuel gas                | Hose         | CG2332  |
|                                                                                                                                                                                                                                                                                                                                                                                                                                                                                                                                                                                                                                                                                                                                                                                                                                                                                                                                                                                                                                                                                                                                                                                                                                                                                                                                                                                                                                                                                                                                                                                                                                                                                                                                                                                                                                                                                                                                                                                                                                                                                                                                |        | 6.0 mm             | Inert gas (Welding gas) | Hose         | CG3924  |
| 9.2 mm Inert gas (Welding gas) Hose CG3322                                                                                                                                                                                                                                                                                                                                                                                                                                                                                                                                                                                                                                                                                                                                                                                                                                                                                                                                                                                                                                                                                                                                                                                                                                                                                                                                                                                                                                                                                                                                                                                                                                                                                                                                                                                                                                                                                                                                                                                                                                                                                     | ZAP-3S | 8.2 mm             | Inert gas (Welding gas) | Hose         | CG3312  |
|                                                                                                                                                                                                                                                                                                                                                                                                                                                                                                                                                                                                                                                                                                                                                                                                                                                                                                                                                                                                                                                                                                                                                                                                                                                                                                                                                                                                                                                                                                                                                                                                                                                                                                                                                                                                                                                                                                                                                                                                                                                                                                                                |        | 9.2 mm             | Inert gas (Welding gas) | Hose         | CG3322  |

## Model: AS

| Hose mount, machine / torch side |                    |                         |              |         |
|----------------------------------|--------------------|-------------------------|--------------|---------|
| Model                            | Max. hose diameter | Type of gas             | Installation | Stock # |
| AS-1S                            | 6.0 mm             | Oxygen                  | Hose         | CG2963  |
|                                  | 7.0 mm             | Oxygen                  | Hose         | CG2967  |
|                                  | 8.2 mm             | Oxygen                  | Hose         | CG2341  |
|                                  | 9.2 mm             | Oxygen                  | Hose         | CG2351  |
|                                  | 11 mm              | Oxygen                  | Hose         | CG2961  |
| AS-2S                            | 6.0 mm             | Fuel gas                | Hose         | CG2983  |
|                                  | 7.0 mm             | Fuel gas                | Hose         | CG2987  |
|                                  | 8.2 mm             | Fuel gas                | Hose         | CG2363  |
|                                  | 9.2 mm             | Fuel gas                | Hose         | CG2981  |
|                                  | 11 mm              | Fuel gas                | Hose         | CG2361  |
| AS-3S                            | 6.0 mm             | Inert gas (Welding gas) | Hose         | CG3132  |
|                                  | 8.2 mm             | Inert gas (Welding gas) | Hose         | CG3341  |
|                                  | 9.2 mm             | Inert gas (Welding gas) | Hose         | CG3351  |

## Model: ZOP

| Machin  | e / torch mount     |                         |                 |         |
|---------|---------------------|-------------------------|-----------------|---------|
| Model   | Max. hose diameter  | Type of gas             | Installation    | Stock # |
|         | G1/4 RH             | Oxygen                  | Machine / Torch | CG2342  |
|         | G3/8 RH             | Oxygen                  | Machine / Torch | CG2352  |
| ZOP-1S  | M16 x 1.5 RH        | Oxygen                  | Machine / Torch | CG2862  |
|         | BSPF 3/8" RH        | Oxygen                  | Machine / Torch | CG2662  |
|         | US 9/16" -18 UNF RH | Oxygen                  | Machine / Torch | CG2062  |
|         | G1/4 LH             | Fuel gas                | Machine / Torch | CG2364  |
|         | G3/8 LH             | Fuel gas                | Machine / Torch | CG2362  |
| ZOP-2S  | M16 x 1.5 LH        | Fuel gas                | Machine / Torch | CG2882  |
|         | BSPF 3/8" LH        | Fuel gas                | Machine / Torch | CG2682  |
|         | US 9/16" -18 UNF LH | Fuel gas                | Machine / Torch | CG2082  |
|         | G1/4 RH             | Inert gas (Welding gas) | Machine / Torch | CG3342  |
| ZOP-3S  | G3/8 RH             | Inert gas (Welding gas) | Machine / Torch | CG3352  |
| ZUP-3S  | BSPF 3/8" RH        | Inert gas (Welding gas) | Machine / Torch | CG3662  |
|         | US 9/16" -18 UNF RH | Inert gas (Welding gas) | Machine / Torch | CG3062  |
|         |                     |                         |                 |         |
| ZOP-1AS | G1/4 RH             | Oxygen                  | Machine / Torch | CG2372  |
|         | G3/8 RH             | Oxygen                  | Machine / Torch | CG2472  |
| ZOP-2AS | M16 x 1.5 RH        | Oxygen                  | Machine / Torch | -       |
|         | G3/8LH              | Fuel gas                | Machine / Torch | CG2392  |
|         | 1/4 RH              | Oxygen                  | Machine / Torch | CG2492  |