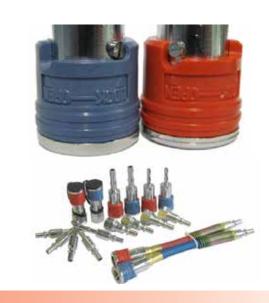

#### Brightly colored

For safety, each coupling socket has lock key made of brightly colored resin. Unlike sticker or paint, color is permanent, contributing in safety.

#### Series

S: "Global" Coupling series