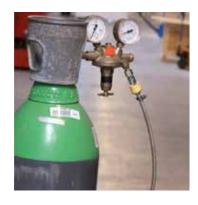

### Model: GS

| Regula | tor mount           |                         |              |         |
|--------|---------------------|-------------------------|--------------|---------|
| Model  | Connection          | Type of gas             | Installation | Stock # |
| GS-1S  | G1/4 RH             | Oxygen                  | Regulator    | CG2311  |
|        | G3/8 RH             | Oxygen                  | Regulator    | CG2321  |
|        | M16 x 1.5 RH        | Oxygen                  | Regulator    | CG2821  |
|        | BSPF 3/8" RH        | Oxygen                  | Regulator    | CG2621  |
|        | US 9/16" -18 UNF RH | Oxygen                  | Regulator    | CG2021  |
| GS-2S  | G1/4 LH             | Fuel gas                | Regulator    | CG2333  |
|        | G3/8 LH             | Fuel gas                | Regulator    | CG2331  |
|        | M16 x 1.5 LH        | Fuel gas                | Regulator    | CG2841  |
|        | BSPF 3/8" LH        | Fuel gas                | Regulator    | CG2641  |
|        | US 9/16" -18 UNF LH | Fuel gas                | Regulator    | CG2041  |
| GS-3S  | G1/4 RH             | Inert gas (Welding gas) | Regulator    | CG3031  |
|        | G3/8 RH             | Inert gas (Welding gas) | Regulator    | CG3321  |
|        | M16 x 1.5 RH        | Inert gas (Welding gas) | Regulator    | CG3821  |
|        | BSPF 3/8" RH        | Inert gas (Welding gas) | Regulator    | CG3621  |
|        | US 9/16" -18 UNF RH | Inert gas (Welding gas) | Regulator    | CG3021  |