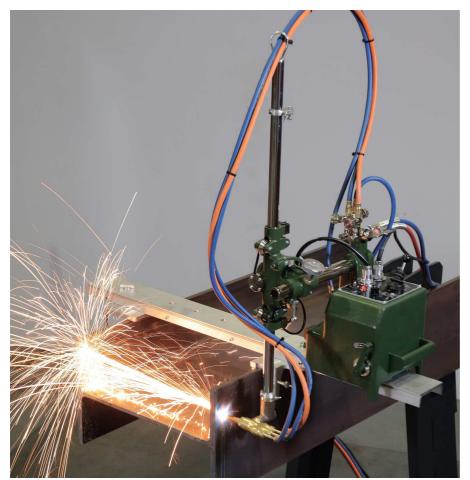

## Overview

MINIMANTIS II is the most powerful cutting machine for cutting H-beam. Designed to make diagonal cut on the web and flange, and also bevel cutting, simply by changing the angle of the rail or the Up/Down rack bar, as well as the straight cutting.

Equipped with 2 drive motors for web and flange cutting. The carriage moves along the rail to cut the web and torch moves up and down to cut the flange. Therefore there is no need to align or rotate the H-beam when cutting. In addition, it is possible to use it in combination with 3 types of rails with different length, according to the web dimension.