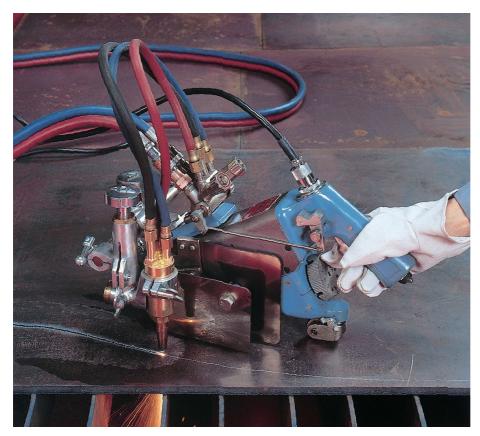

## **IK-93 HAWK**

## Overview

IK-93 Hawk is a semi-automatic cutting machine that has been developed primarily for the purpose of high quality straight line cutting by hand guided with smooth operation and running. Designed after thoroughly checking of the operability. Easy to operate even in the curved cutting, Inside or Outside radius, by the improved position of the grip and the speed adjustment dial.

## Feature

- Gas and Speed adjustment, and Clutch operation can be performed by only one hand.
- Easy operation by the tracer guidance.
- Forward and Backward movement available.
- Holders are available in 4 types, Rack type, Screw type, and 2 types for Bevel Cutting.
- Several options available, as Straight Cutting Rail, Circle Cutting Attachment.